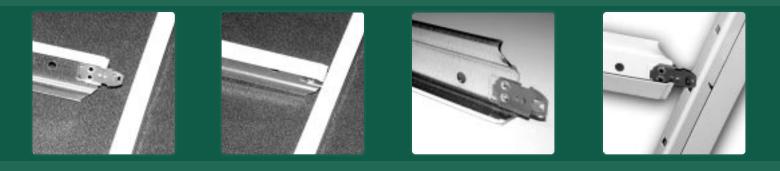

Parts are manufactured with double web galvanized steel, and are 1 or 1-1/2" high.

The visible surface is electrogalvanized with high quality steel and is painted with mat white baked enamel.

## LOAD BEARING CAPACITY

LOAD BEARING CAPACITY FOR A L/360 SPAN DEFLECTION COMPLIANT WITH ASTM-C635.M2000 is 16.0 LBS/PI.

- Approved Steel Frame Components.
- •T-shaped sections, 24 and 48 inches.

For more information on these products, please contact Customer Service: