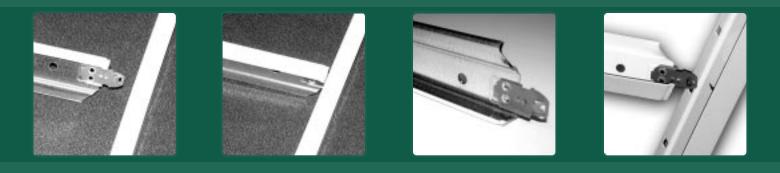

## NEW GRID SYSTEM FOR SUSPENDED CEILINGS

Parts are manufactured with double web galvanized steel, and are 1-1/2" high.

The visible surface is electrogalvanized with high quality steel and is painted with mat white baked enamel.

## LOAD BEARING CAPACITY

LOAD BEARING CAPACITY FOR A L/360 SPAN DEFLECTION COMPLIANT WITH ASTM-C635.M2000 is 13.3 LBS/PI.

- Approved Steel Frame Components.
- •T-shaped sections, 24 and 48 inches.

For more information on these products, please contact Customer Service: